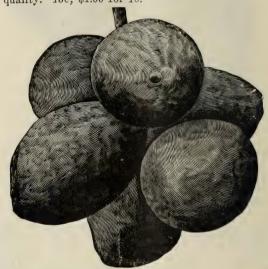

the parent. 25c; \$1.00 for 5.

Walnut, French, English or Madeira Nut—A fine, lofty growing tree, with handsome spreading head. Where hardy it produces immense crops of thin-shelled delicious nuts, which are always in demand at good prices; fruit in green state is highly esteemed for pickling. In California and the South large orchards have been planted that are yielding immense profits. Not hardy enough for general culture in the North. 25c; \$1.00 for 5.

Walnut, Black—A native tree of large size and majestic form, beautiful foliage. The most valuable of all trees for its timber, which enters largely into the manufacture of fine furniture and cabinet ware, and brings the highest price in market. Tree a rapid grower, producing a large round nut of excellent quality. 15c; \$1.00 for 10.



JAPAN WALNUT.

Walnut, Japan Sieboldi—Perfectly hardy, rapid grower, handsome form, immense leaves; bears young and abundantly, one of the finest ornamental trees. Nuts produced in clusters; resembles Butternut in shape and quality; smaller with smooth and thinner shell. Worthy of extensive planting. 20c, 6 for \$1.00.

Walnut, Japan, Max Cordiformis—Differs from Sieboldi in form of nuts, which are broad-pointed, flattened, resembling somewhat shell-bark Hickory. 20c; 6 for \$1.00.

**GRAPES** 

There is scarcely a yard so small, either in country or city, that room for one to a dozen or more grape-vines cannot be found. They 'do admirably trained up to the side of any building, or along the garden fences, occupying but little room and furnishing an abundance of the most healthful of fru